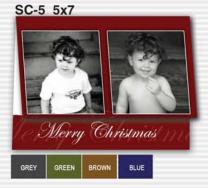

$1.35 each

#### • Style: Deluxe 5 x7, or 5 x 8

- 25 to 100 Cards = \$1.95 each
- Over 100 Cards = \$1.80 each

#### ♦ Style: Press Printed

- Must be ordered in sets of 24.
- Fold open card printed on card stock
- 4 x 5 Size = \$2.50 each (\$60 per set)
- 5 x 7 Size = \$3.00 each (\$72 per set)

## Oldenburg Photography

1740 Mineral Springs Pkwy. Owatonna, MN 55060

### 507-455-0959

www.oldenburgphotography.com

# Holiday & All Occasion Cards

Text Here

Text Here

Calidans

Text Here Text Here Text Here Text Here



#### **Press Printed Cards**







💥 The Johnston Family

ing you and your family pest this holiday season.





U/7

60

#### FG-1 to 4 Standard foldover cards SC-1 to 7 Short Cuts cards

FG-2 4.25x5.5

#### **Press Printed Cards**



FG-5 4.25x5.5





SC-4 4.25x5.5







SC-2 4.25x5.5













#### 4x7 Standard Holiday Greetings

3 lines of type with 20 characters per line - *Script Type* Available in both vertical and horizontal formats



PEACE

ARMON

#### 4x7 Standard Holiday Greetings

3 lines of type with 20 characters per line Available in both vertical and horizontal formats



#### **Deluxe Holiday Greetings**

Cards available in sizes and colors as shown. Card sizes noted in orange are available in both vertical and horizontal formats















#### **Deluxe Holiday Greetings**

HC-16 4x6, 4x7, 4x8, 5x7, 5x8 HC-17 4x6, 4x7, 4x8, 5x7, 5x8 HC-18 4x6, 4x7, 4x8, 5x7, 5x8 HC-19 4x6, 4x7, 4x8, 5x7, 5x8 HC-20 4x6, 4x7, 4x8, 5x7, 5x8



HC-21 4x6, 4x7, 4x8, 5x7, 5x8 HC-22 4x6, 4x7, 4x8, 5x7, 5x8 HC-23 4x6, 4x7, 4x8, 5x7, 5x8 HC-24 4x6, 4x7,