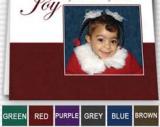

Deluxe 5 x7, or 5 x 8

- 25 to 100 Cards = \$1.95 each
- Over 100 Cards = \$1.80 each

#### ♦ Style: Press Printed

- Must be ordered in sets of 24.
- Fold open card printed on card stock
- 4 x 5 Size = \$2.50 each (\$60 per set)
- 5 x 7 Size = \$3.00 each (\$72 per set)

## Oldenburg Photography

1740 Mineral Springs Pkwy. Owatonna, MN 55060

### 507-455-0959

www.oldenburgphotography.com

# Holiday & All Occasion Cards

Text Here

Text Here

Calidans

Text Here Text Here Text Here Text Here



#### **Press Printed Cards**







💥 The Johnston Family

ing you and your family pest this holiday season.





U/7

60

#### FG-1 to 4 Standard foldover cards SC-1 to 7 Short Cuts cards

FG-2 4.25x5.5

#### **Press Printed Cards**



FG-5 4.25x5.5





SC-4 4.25x5.5







SC-2 4.25x5.5













#### 4x7 Standard Holiday Greetings

3 lines of type with 20 characters per line - *Script Type* Available in both vertical and horizontal formats



PEACE

ARMON

#### 4x7 Standard Holiday Greetings

3 lines of type with 20 characters per line Available in both vertical and horizontal formats



#### **Deluxe Holiday Greetings**

Cards available in sizes and colors as shown. Card sizes noted in orange are available in both vertical and horizontal formats















#### **Deluxe Holiday Greetings**

HC-16 4x6, 4x7, 4x8, 5x7, 5x8 HC-17 4x6, 4x7, 4x8, 5x7, 5x8 HC-18 4x6, 4x7, 4x8, 5x7, 5x8 HC-19 4x6, 4x7, 4x8, 5x7, 5x8 HC-20 4x6, 4x7, 4x8, 5x7, 5x8



HC-21 4x6, 4x7, 4x8, 5x7, 5x8 HC-22 4x6, 4x7, 4x8, 5x7, 5x8 HC-23 4x6, 4x7, 4x8, 5x7, 5x8 HC-24 4x6, 4x7, 4x8, 5x7, 5x8



HC-26 4x