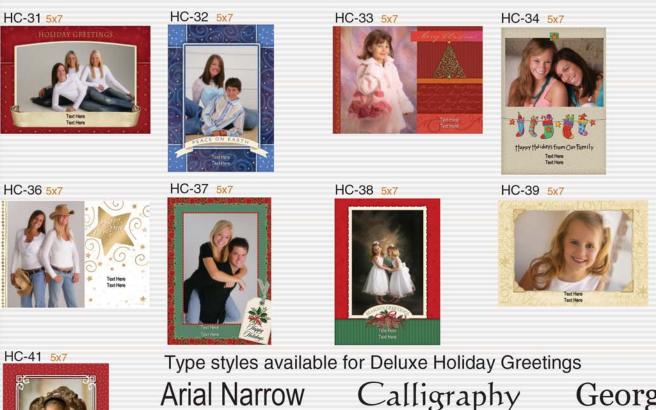

#### **Deluxe Holiday Greetings**

Cards available in sizes and colors as shown. Card sizes noted in orange are available in both vertical and horizontal formats

#### **Deluxe Holiday Greetings**

HC-16 4x6, 4x7, 4x8, 5x7, 5x8 HC-17 4x6, 4x7, 4x8, 5x7, 5x8 HC-18 4x6, 4x7, 4x8, 5x7, 5x8 HC-19 4x6, 4x7, 4x8, 5x7, 5x8 HC-20 4x6, 4x7, 4x8, 5x7, 5x8

HC-21 4x6, 4x7, 4x8, 5x7, 5x8 HC-22 4x6, 4x7, 4x8, 5x7, 5x8 HC-23 4x6, 4x7, 4x8, 5x7, 5x8 HC-24 4x6, 4x7, 4x8, 5x7, 5x8

#### **Deluxe Holiday Greetings**

Card sizes noted in orange are available in both vertical and horizontal formats

HC-35 5x7

HC-40 5x7 DELETINOS of the means The first state of the second sta

Type styles available for Deluxe Holiday Greetings Arial Narrow Calligraphy Georgia Pristrina Lucida Arial Centaur Brush Script Wivaldi Available in both vertical and horizontal formats 3 lines of type with 20 characters per line