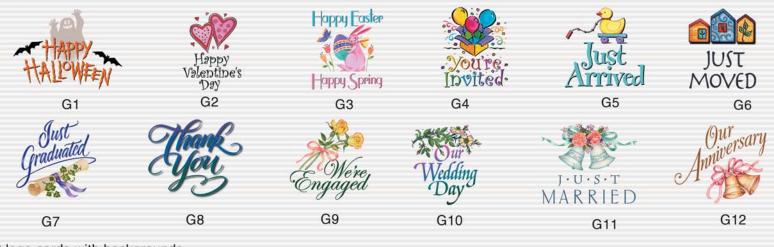

#### **Standard Occasion Greetings**

4x7 logo cards

4x8 logo cards with backgrounds

G13

G15

G16

Available in both vertical and horizontal formats 3 lines of type with 20 characters per line

G17

G18

#### **Standard Occasion Greetings**

A Year Older

AO-2,4x8

Background frame greetings - 3 lines of type, 20 characters per line. Available in both vertical and horizontal formats

AO-3,4x8

AO-4,4x8

AO-6,4x8

AO-8, 5x7 4 lines of type