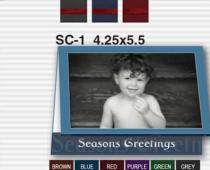

#### FG-1 to 4 Standard foldover cards SC-1 to 7 Short Cuts cards

FG-2 4.25x5.5