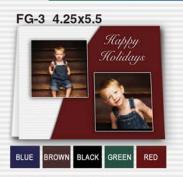

#### FG-1 to 4 Standard foldover cards SC-1 to 7 Short Cuts cards

FG-2 4.25x5.5